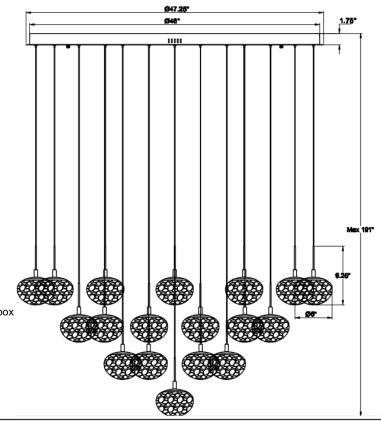

## **Specifications:**

Model#:12123-030 Finish:Antique Brass Glass/Shade:D6" x H4.25"

Material: Steel+Aluminum+Natural Alabaster

Dimension: D47.25" x H9.25" Lamping: Integrated LED

Wattage: 31 x 8W Voltage:120V

Color Temperature: 3000K

CRI:80

Delivered Lumen:12400lm

Dimmable:Yes Max. Height:189"

Canopy Dimension:D47.25" x H1.75"

Product Weight: 145.3 lbs. Fixtures weighing 35 lbs. or more must be

supported and installed independently of the ceiling outlet (junction) box and require additional support in the ceiling where the fixture is being