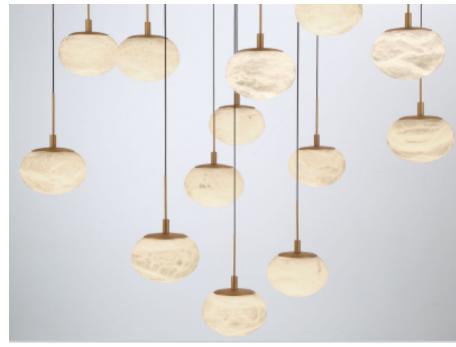

## **Specifications:**

Model#:12123-030 Finish:Antique Brass Glass/Shade:D6" x H4.25"

Material: Steel+Aluminum+Natural Alabaster

Dimension: D47.25" x H9.25" Lamping: Integrated LED

Wattage: 31 x 8W Voltage:120V