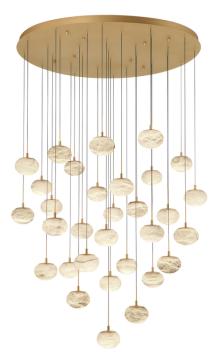

## Calcolo, 31 Light LED Grand Chandelier, Painted Antique Brass

## **Specifications:**

Model#:12123-030 Finish:Antique Brass Glass/Shade:D6" x H4.25"

Material: Steel+Aluminum+Natural Alabaster

Dimension: D47.25" x H9.25" Lamping: Integrated LED

Wattage: 31 x 8W Voltage:120V